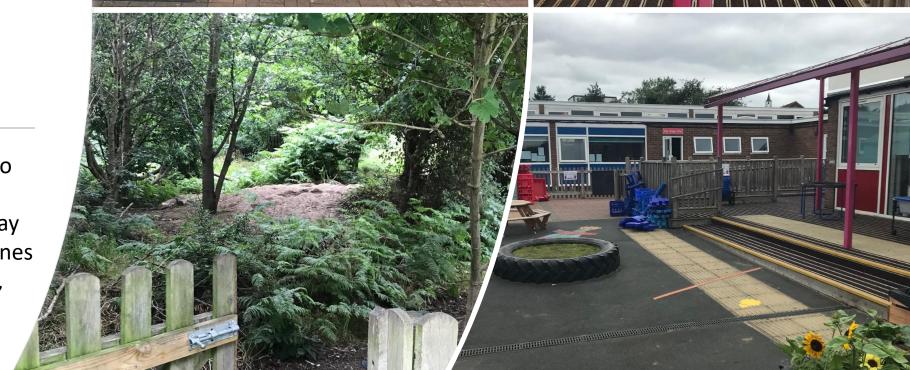

## **Outdoor Areas**

We have lots of outdoor space to explore. A covered veranda for outdoor play in all weather, a play area which includes different zones such as gardening, construction, water play. A bike track and a large on-site forest area.