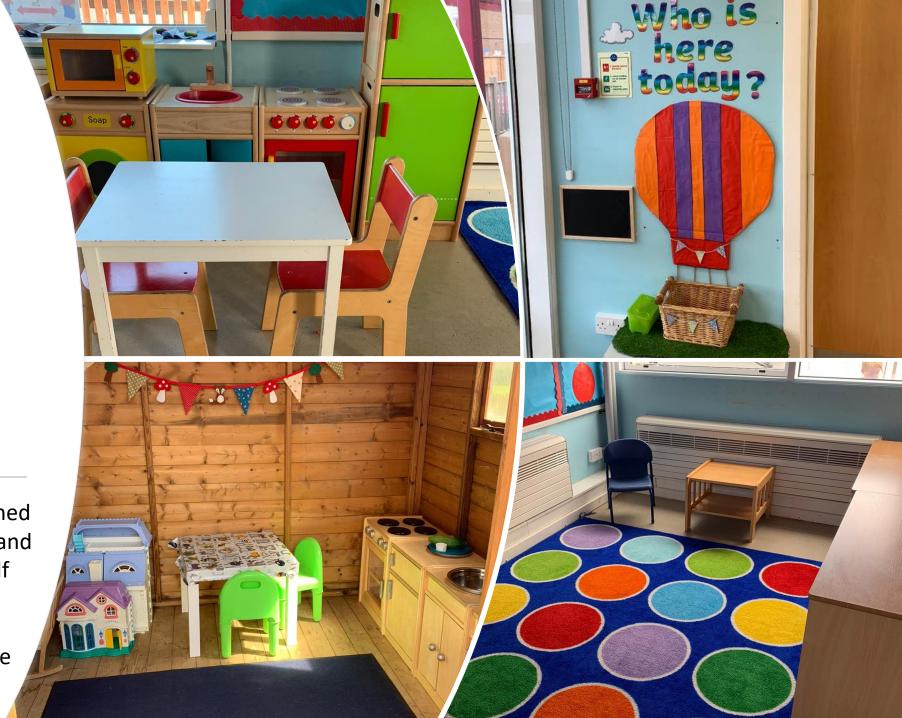

## Nursery

Our Nursery is a large self-contained unit with its own kitchen, toilets and outdoor play area. The room itself is split into different play zones such as home corner, art area, investigation zone (which is where Brian our pet snail lives).