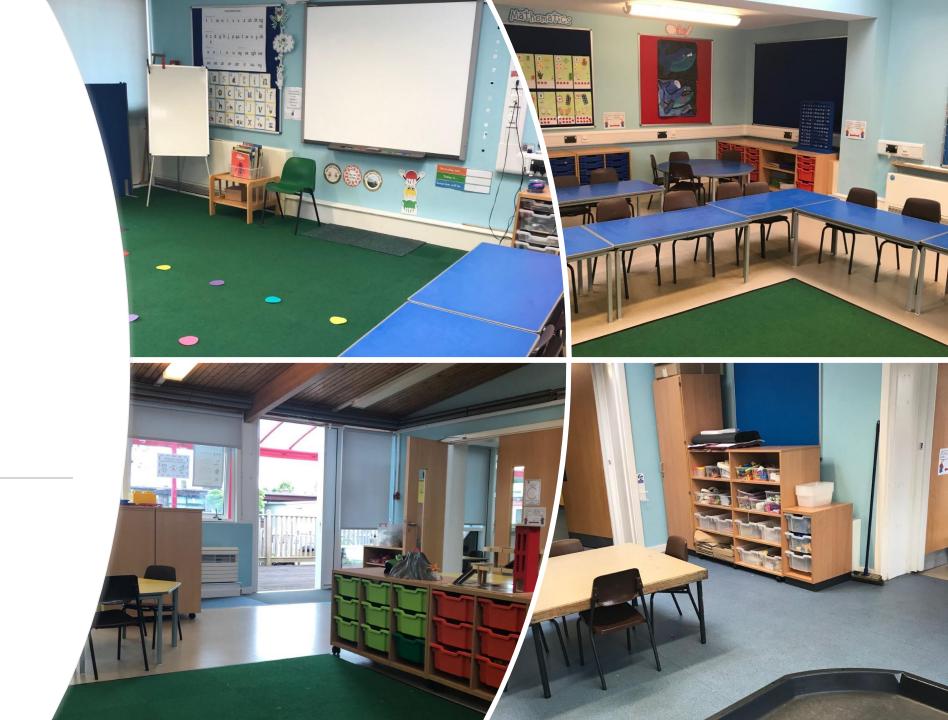

## Reception

We have three rooms in our Reception area. There is a classroom, an art area and a play-based learning room