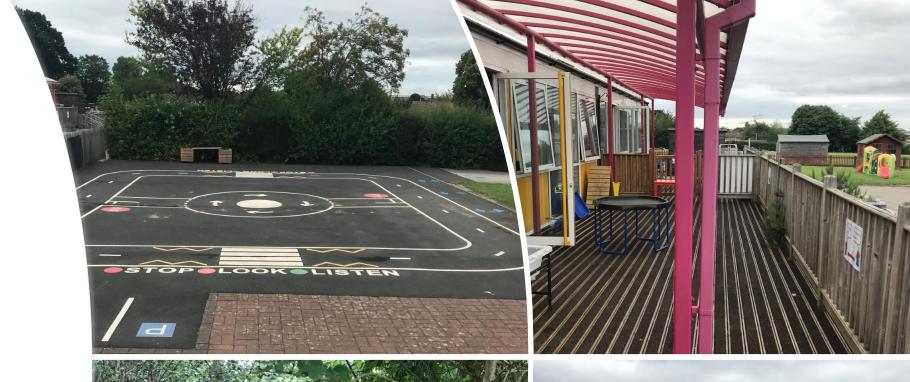

## **Outdoor Areas**

We have lots of outdoor space to explore. A covered veranda for outdoor play in all weather, a play area which includes different zones such as gardening, construction, water play. A bike track and a large on-site forest area.