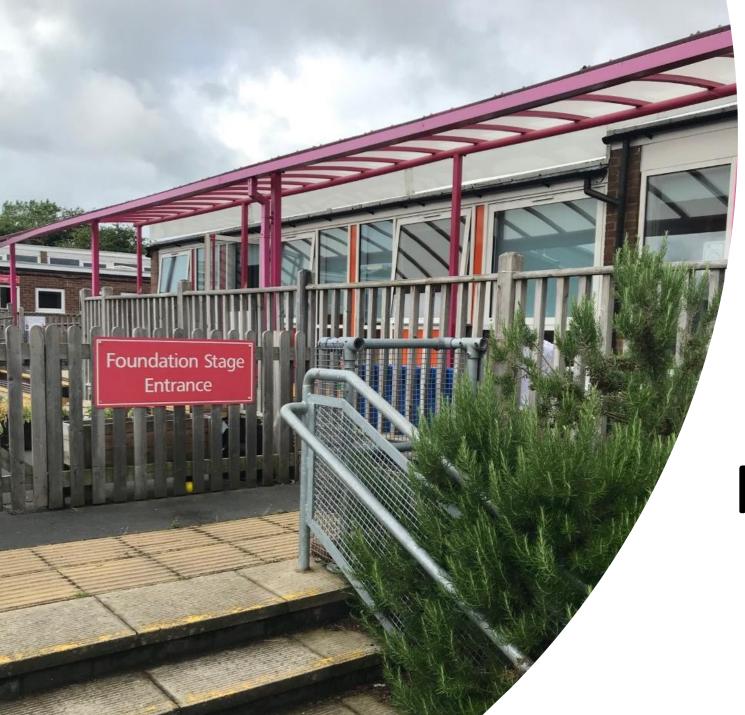

Welcome to

## Early Years Foundation Stage





## Nursery

Our Nursery is a large self-contained unit with its own kitchen, toilets and outdoor play area. The room itself is split into different play zones such as home corner, art area, investigation zone (which is where Brian our pet snail lives).





## Reception

We have three rooms in our Reception area. There is a classroom, an art area and a play-based learning room







## **Outdoor Areas**

We have lots of outdoor space to explore. A covered veranda for outdoor play in all weather, a play area which includes different zones such as gardening, construction, water play. A bike track and a large on-site forest area.