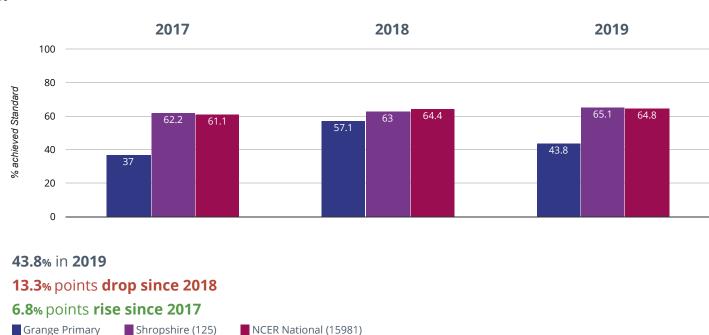

Brought to you by the NCER

If you have any queries regarding the data within the Real Time Data graphs, please **contact your Local Authority** 

# **GRANGE PRIMARY**



# Reading - achieved standard



# Reading - high attainers



Grange Primary Shropshire (125) NCER National (15981)

# Beading - average scaled score



### Writing - achieved standard





# Writing - high attainers



# • Maths - achieved standard





# • Maths - high attainers



#### 12.5% points drop since 2018

#### 5.1% points rise since 2017

Grange Primary Shropshire (125)

NCER National (15981)

# • Maths - average scaled score



# **@** GPS - achieved standard



# **GPS** - high attainers





# **@** GPS - average scaled score



### $m \mathring{H}$ RWM - achieved standard



# க் RWM - high attainers



Perspective Lite v.13.0.WM1 | Terms & Conditions | Copyright © Angel Solutions Ltd 2005-2019