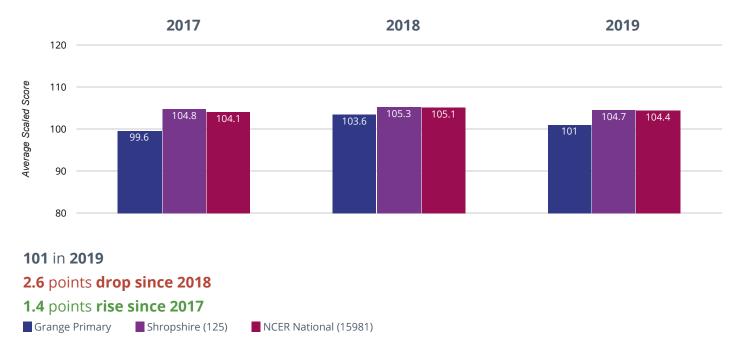

Brought to you by the NCER

If you have any queries regarding the data within the Real Time Data graphs, please **contact your Local Authority** 

# **GRANGE PRIMARY**



# Reading - achieved standard



# Reading - high attainers



Grange Primary Shropshire (125) NCER National (15981)

# Beading - average scaled score



### Writing - achieved standard





# Writing - high attainers



# • Maths - achieved standard





# • Maths - high attainers



#### 12.5% points drop since 2018

#### 5.1% points rise since 2017

Grange Primary Shropshire (125)

NCER National (15981)

# • Maths - average scaled score



# **@** GPS - achieved standard



# **GPS** - high attainers





# **@** GPS - average scaled score



### $m \mathring{H}$ RWM - achieved standard



# க் RWM - high attainers



Perspective Lite v.13.0.WM1 | Terms & Conditions | Copyright © Angel Solutions Ltd 2005-2019