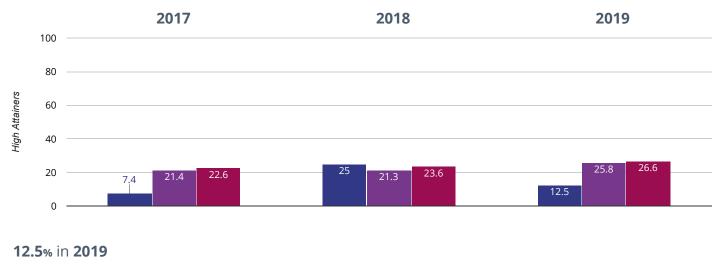

# Reading - high attainers

Grange Primary Shropshire (125) NCER National (15981)