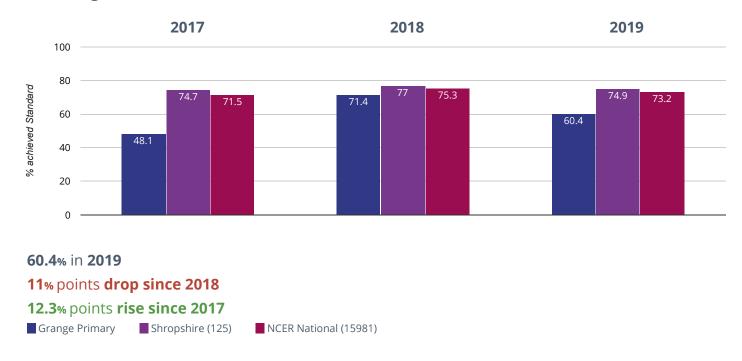

Brought to you by the NCER

If you have any queries regarding the data within the Real Time Data graphs, please **contact your Local Authority** 

# **GRANGE PRIMARY**



# Reading - achieved standard



# Reading - high attainers



Grange Primary Shropshire (125) NCER National (15981)

# Beading - average scaled score



### Writing - achieved standard





# Writing - high attainers



# • Maths - achieved standard





# • Maths - high attainers



#### 12.5% points drop since 2018

#### 5.1% points rise since 2017

Grange Primary Shropshire (125)

NCER National (15981)

# • Maths - average scaled score



# **@** GPS - achieved standard



# **GPS** - high attainers





# **@** GPS - average scaled score



### $m \mathring{H}$ RWM - achieved standard



# க் RWM - high attainers



Perspective Lite v.13.0.WM1 | Terms & Conditions | Copyright © Angel Solutions Ltd 2005-2019