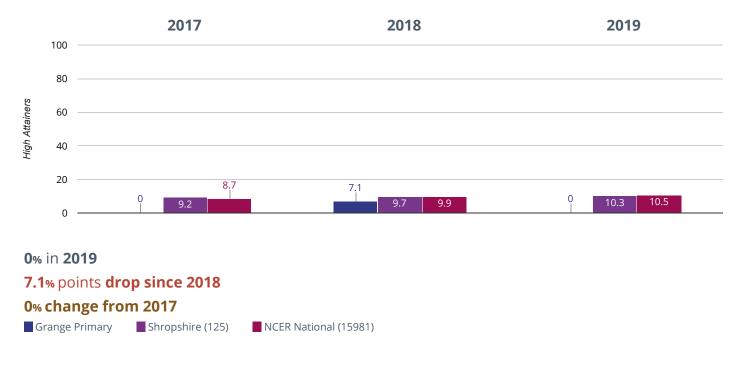

# Reading - high attainers

Grange Primary Shropshire (125) NCER National (15981)