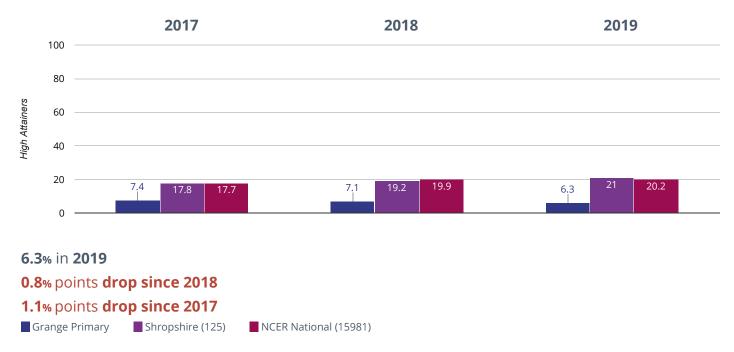

Brought to you by the NCER

If you have any queries regarding the data within the Real Time Data graphs, please **contact your Local Authority** 

# **GRANGE PRIMARY**



# Reading - achieved standard



# Reading - high attainers



Grange Primary Shropshire (125) NCER National (15981)

# Beading - average scaled score



### Writing - achieved standard





# Writing - high attainers



# • Maths - achieved standard





# • Maths - high attainers



#### 12.5% points drop since 2018

#### 5.1% points rise since 2017

Grange Primary Shropshire (125)

NCER National (15981)

# • Maths - average scaled score



# **@** GPS - achieved standard



# **GPS** - high attainers





# **@** GPS - average scaled score



### $m \mathring{H}$ RWM - achieved standard



# க் RWM - high attainers



Perspective Lite v.13.0.WM1 | Terms & Conditions | Copyright © Angel Solutions Ltd 2005-2019