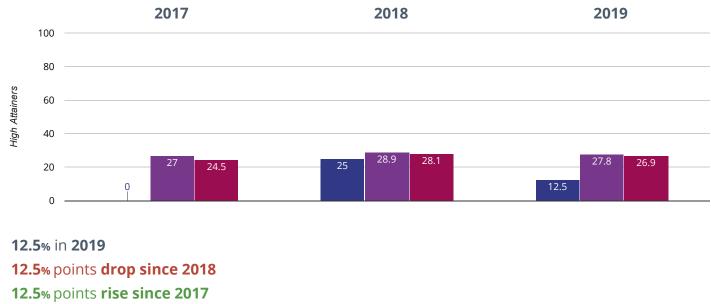

# Reading - high attainers

Grange Primary Shropshire (125) NCER National (15981)