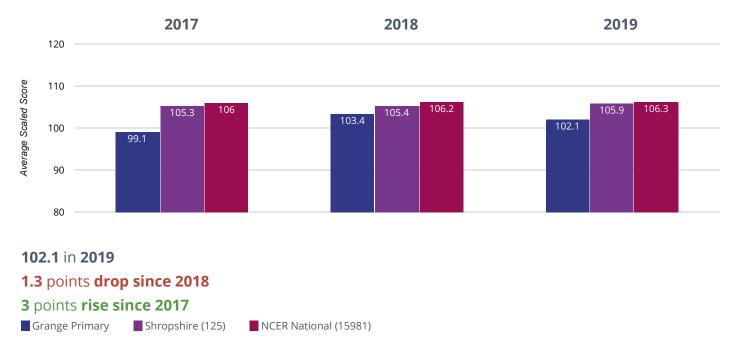

Brought to you by the NCER

If you have any queries regarding the data within the Real Time Data graphs, please **contact your Local Authority** 

# **GRANGE PRIMARY**



# Reading - achieved standard



# Reading - high attainers



Grange Primary Shropshire (125) NCER National (15981)

# Beading - average scaled score



### Writing - achieved standard





# Writing - high attainers



# • Maths - achieved standard





# • Maths - high attainers



#### 12.5% points drop since 2018

#### 5.1% points rise since 2017

Grange Primary Shropshire (125)

NCER National (15981)

# • Maths - average scaled score



# **@** GPS - achieved standard



# **GPS** - high attainers





# **@** GPS - average scaled score



### $m \mathring{H}$ RWM - achieved standard



# க் RWM - high attainers



Perspective Lite v.13.0.WM1 | Terms & Conditions | Copyright © Angel Solutions Ltd 2005-2019