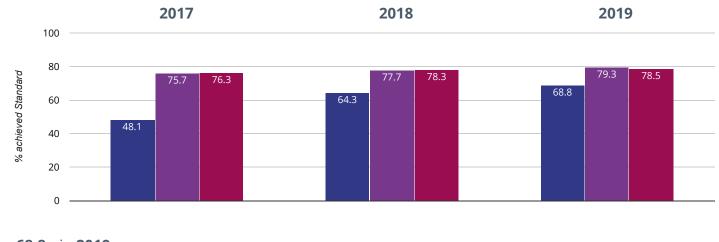

Brought to you by the NCER

If you have any queries regarding the data within the Real Time Data graphs, please **contact your Local Authority** 

# **GRANGE PRIMARY**



# Reading - achieved standard



# Reading - high attainers



Grange Primary Shropshire (125) NCER National (15981)

# Beading - average scaled score



### Writing - achieved standard





# Writing - high attainers



# • Maths - achieved standard





# • Maths - high attainers



#### 12.5% points drop since 2018

#### 5.1% points rise since 2017

Grange Primary Shropshire (125)

NCER National (15981)

# • Maths - average scaled score



# **@** GPS - achieved standard



# **GPS** - high attainers





# **@** GPS - average scaled score



### $m \mathring{H}$ RWM - achieved standard



# க் RWM - high attainers



Perspective Lite v.13.0.WM1 | Terms & Conditions | Copyright © Angel Solutions Ltd 2005-2019