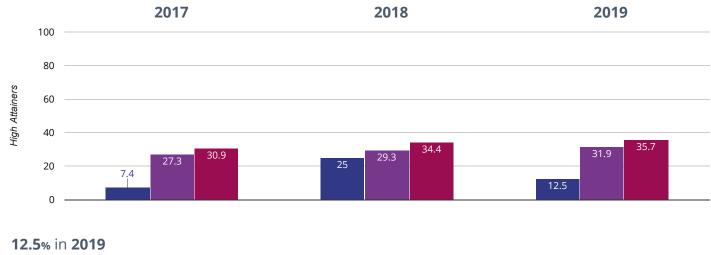

# Reading - high attainers

Grange Primary Shropshire (125) NCER National (15981)

#### 12.5% points drop since 2018

#### 5.1% points rise since 2017

Grange Primary Shropshire (125)

NCER National (15981)