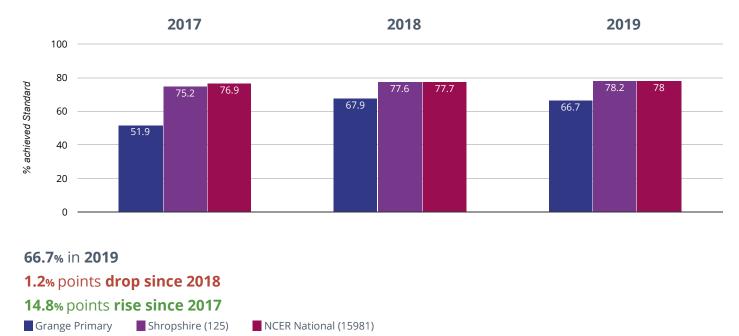

Brought to you by the NCER

If you have any queries regarding the data within the Real Time Data graphs, please **contact your Local Authority** 

# **GRANGE PRIMARY**



# Reading - achieved standard



# Reading - high attainers



Grange Primary Shropshire (125) NCER National (15981)

# Beading - average scaled score



### Writing - achieved standard





# Writing - high attainers



# • Maths - achieved standard





# • Maths - high attainers



#### 12.5% points drop since 2018

#### 5.1% points rise since 2017

Grange Primary Shropshire (125)

NCER National (15981)

# • Maths - average scaled score



# **@** GPS - achieved standard



# **GPS** - high attainers





# **@** GPS - average scaled score



### $m \mathring{H}$ RWM - achieved standard



# க் RWM - high attainers



Perspective Lite v.13.0.WM1 | Terms & Conditions | Copyright © Angel Solutions Ltd 2005-2019