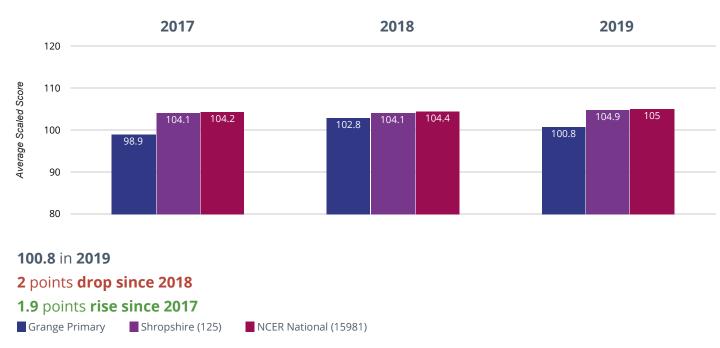

Brought to you by the NCER

If you have any queries regarding the data within the Real Time Data graphs, please **contact your Local Authority** 

# **GRANGE PRIMARY**



# Reading - achieved standard



# Reading - high attainers



Grange Primary Shropshire (125) NCER National (15981)

# Beading - average scaled score



### Writing - achieved standard





# Writing - high attainers



# • Maths - achieved standard





# • Maths - high attainers



#### 12.5% points drop since 2018

#### 5.1% points rise since 2017

Grange Primary Shropshire (125)

NCER National (15981)

# • Maths - average scaled score



# **@** GPS - achieved standard



# **GPS** - high attainers





# **@** GPS - average scaled score



### $m \mathring{H}$ RWM - achieved standard



# க் RWM - high attainers



Perspective Lite v.13.0.WM1 | Terms & Conditions | Copyright © Angel Solutions Ltd 2005-2019